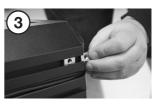

# **INSTALLATION INSTRUCTIONS**

- 1. Position the tray upside down. Slide two rectangle nuts into each end of the tray on both sides.
- 2. Align the holes on the four mounting brackets to the rectangle nuts. Insert the supplied hexagonal head bolts through the holes and loosely tighten.
- 3. Slide two rectangle nuts for each mounting bracket, into the end of the top section of the Hardshell.
- 4. Carefully lift the Cargo Tray on top of the Rooftop Tent. Choose the desired height by choosing the upper or lower bolt holes. Insert the allen head bolts and loosely tighten. Before fully tightening all bolts, line up the Cargo Tray to the top edge of the mounting bracket and centralise the Cargo Tray to the Hardshell, then tighten.