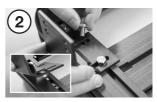

# **INSTALLATION INSTRUCTIONS**

- 1. Position the tray upside down. Slide two rectangle nuts into each end of the tray on both sides.
- 2. Align the holes on the four mounting brackets to the rectangle nuts. Insert the supplied hexagonal head bolts through the holes and loosely tighten.
- 3. Slide two rectangle nuts for each mounting bracket, into the end of the top section of the Hardshell.
- 4. Carefully lift the Cargo Tray on top of the Rooftop Tent. Choose the desired height by choosing the upper or lower bolt holes. Insert the allen head bolts and loosely tighten. Before fully tightening all bolts, line up the Cargo Tray to the top edge of the mounting bracket and centralise the Cargo Tray to the Hardshell, then tighten.