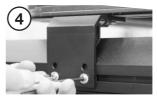

# **INSTALLATION INSTRUCTIONS**

- 1. Position the tray upside down. Slide two rectangle nuts into each end of the tray on both sides.
- 2. Align the holes on the four mounting brackets to the rectangle nuts. Insert the supplied hexagonal head bolts through the holes and loosely tighten.
- 3. Slide two rectangle nuts for each mounting bracket, into the end of the top section of the Hardshell.
- 4. Carefully lift the Cargo Tray on top of the Rooftop Tent. Choose the desired height by choosing the upper or lower bolt holes. Insert the allen head bolts and loosely tighten. Before fully tightening all bolts, line up the Cargo Tray to the top edge of the mounting bracket and centralise the Cargo Tray to the Hardshell, then tighten.