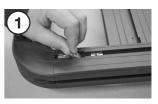

# **INSTALLATION INSTRUCTIONS**

- 1. Position the tray upside down. Slide two rectangle nuts into each end of the tray on both sides.
- 2. Align the holes on the four mounting brackets to the rectangle nuts. Insert the supplied hexagonal head bolts through the holes and loosely tighten.
- 3. Slide two rectangle nuts for each mounting bracket, into the end of the top section of the Hardshell.
- 4. Carefully lift the Cargo Tray on top of the Rooftop Tent. Choose the desired height by choosing the upper or lower bolt holes. Insert the allen head bolts and loosely tighten. Before fully tightening all bolts, line up the Cargo Tray to the top edge of the mounting bracket and centralise the Cargo Tray to the Hardshell, then tighten.